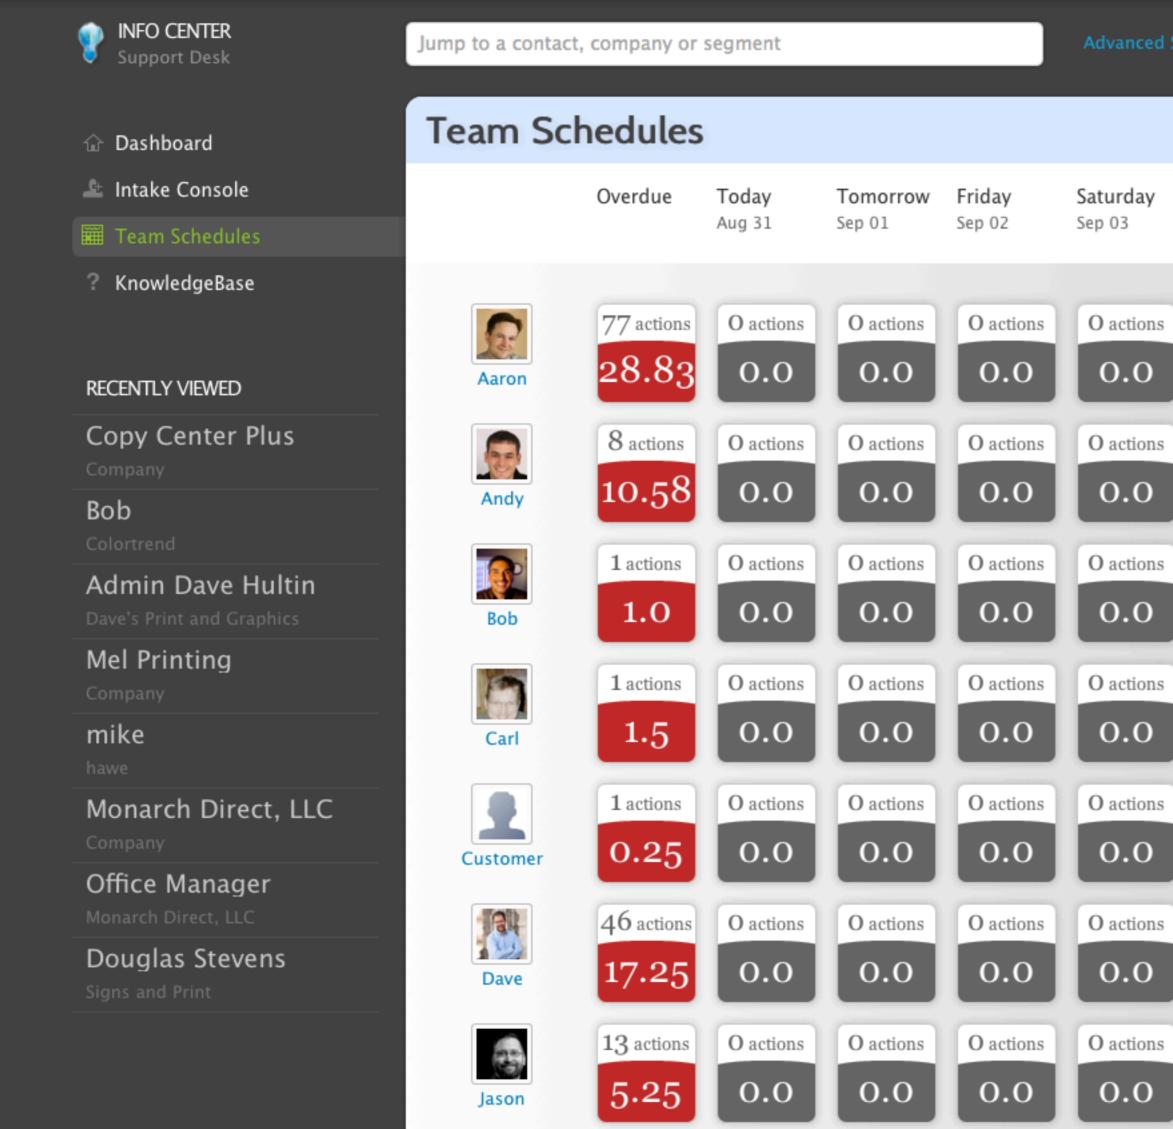

습 Dashboard

- 上 Intake Console
- 🚟 Team Schedules
- ? KnowledgeBase

## RECENTLY VIEWED

61 actions

O actions

O actions

O actions

## Support Dashboard

| <b>Saturday</b><br>Sep 03 | Sunday<br>Sep 04 | Monday<br>Sep 05 | <b>Tuesday</b><br>Sep 06 | Wednesday<br>Sep 07 |  |
|---------------------------|------------------|------------------|--------------------------|---------------------|--|
| O actions                 | O actions        | O actions        | O actions                | O actions           |  |
| 0.0                       | O.O<br>O actions | O.O<br>O actions | O.O<br>O actions         | O.O<br>O actions    |  |
| 0.0                       | 0.0              | 0.0              | 0.0                      | 0.0                 |  |
| O actions O.O             | O actions<br>O.O | O actions O.O    | O actions<br>O.O         | O actions O.O       |  |
| O actions<br>O.O          | O actions<br>O.O | O actions<br>O.O | O actions<br>O.O         | O actions<br>O.O    |  |
| O actions                 | O actions        | O actions        | O actions                | O actions           |  |
| O.O<br>O actions          | O.O<br>O actions | O.O<br>O actions | O.O<br>O actions         | O.O<br>O actions    |  |
| 0.0                       | 0.0              | 0.0<br>O actions | 0.0                      | O.O<br>O actions    |  |
| 0.0                       | 0.0              | 0.0              | 0.0                      | 0.0                 |  |
| O actions                 | O actions        | O actions        | O actions                | O actions           |  |